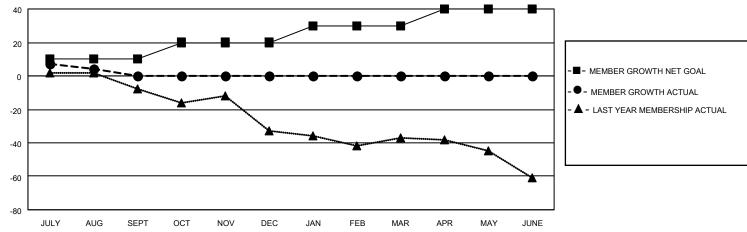

## MONTHLY MEMBERSHIP PROGRESS REPORT

LOCATION OREGON District 36 E Results as of: 8/31/2020

| Clubs         |               |             |               | Members               |                        |                         |                                                    |  |
|---------------|---------------|-------------|---------------|-----------------------|------------------------|-------------------------|----------------------------------------------------|--|
|               | RESULTS FOR   | R 2020-2021 |               | RESULTS FOR 2020-2021 |                        |                         |                                                    |  |
| QUARTER       | NEW CLUB GOAL | NEW CLUBS   | DROPPED CLUBS | QUARTER MEME          | BER GROWTH NET<br>GOAL | MEMBER GROWTH<br>ACTUAL | DROPPED<br>MEMBERS ACTUAL<br>(including transfers) |  |
| JULY/AUG/SEPT | 0             | 0           | 0             | JULY/AUG/SEPT         | 10                     | 10                      | 5                                                  |  |
| OCT/NOV/DEC   | 1             | 0           | 0             | OCT/NOV/DEC           | 10                     | 0                       | 0                                                  |  |
| JAN/FEB/MAR   | 0             | 0           | 0             | JAN/FEB/MAR           | 10                     | 0                       | 0                                                  |  |
| APR/MAY/JUNE  | 0             | 0           | 0             | APR/MAY/JUNE          | 10                     | 0                       | 0                                                  |  |